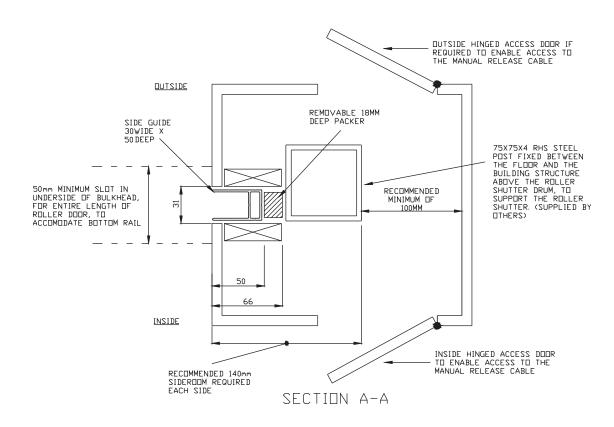

## MOTORISED ALUMINIUM ROLLER SHUTTER SUGGESTED BULKHEAD / COLUMN DETAILS

ELEVATION OF DOOR OPENING WITH CUTAWAY SECTION OF CMU DRUM INSTALLED IN BULKHEAD

KRGS HAS A CONTINUOUS PROGRAM OF PRODUCT DEVELOPMENT AND RESERVES THE RIGHT TO CHANGE SPECIFICATIONS AT ANY TIME WITHOUT NOTICE

PLEASE NOTE:

1.

- KRGS SHUTTERS MUST BE INSTALLED TO STRUCTURAL SUPPORTS
  - i.e. RHS STEEL POSTS, CORE FILLED MASONRY, TILT UP CONCRETE PANELS
- 2. ALL STRUCTURAL SUPPORTS FOR BRACKETS AND SIDE GUIDES TO BE PROVIDED BY OTHERS