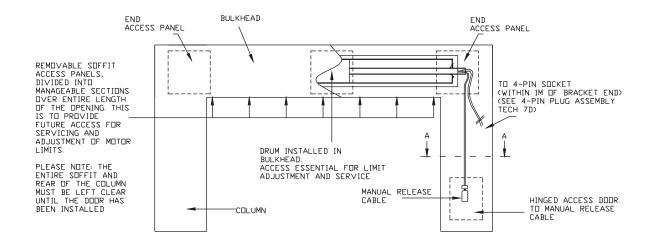

## MOTORISED ALUMINIUM ROLLER SHUTTER SUGGESTED BULKHEAD / COLUMN DETAILS

ELEVATION OF DOOR OPENING WITH CUTAWAY SECTION OF CMU DRUM INSTALLED IN BULKHEAD

KRGS HAS A CONTINUOUS PROGRAM OF PRODUCT DEVELOPMENT AND RESERVES THE RIGHT TO CHANGE SPECIFICATIONS AT ANY TIME WITHOUT NOTICE

PLEASE NOTE:

1.

- KRGS SHUTTERS MUST BE INSTALLED TO STRUCTURAL SUPPORTS
  - i.e. RHS STEEL POSTS, CORE FILLED MASONRY, TILT UP CONCRETE PANELS
- 2. ALL STRUCTURAL SUPPORTS FOR BRACKETS AND SIDE GUIDES TO BE PROVIDED BY OTHERS